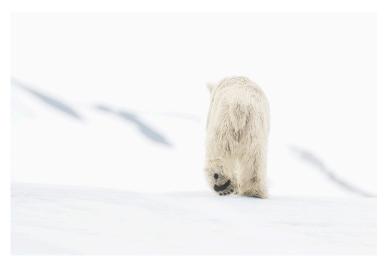

#### HILTON CONTEMPORARY GALLERY

Paul Nicklen Face to Face

Standard (On Display) 33 x 45 inches | Framed \$9,400.00 Framed

Large (Also Available) 31 x 46.5 inches | Unframed \$12,500.00

X Large (Also Available) 40 x 60 inches | Framed \$22,500.00