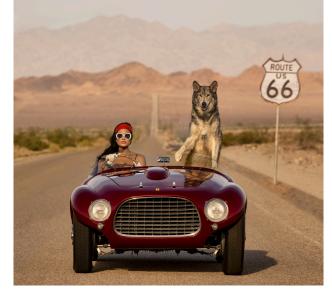

#### HILTON CONTEMPORARY GALLERY

David Yarrow *Ferrari II (Color)* 

37 x 39 inches | Image Size 52 x 54 inches | Framed \$62,200.00