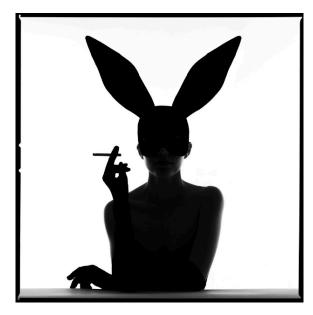

# ELIZABETH SCOTT DESIGN

Tyler Shields 7 Bunny Silhouette - Edition 1 of 3

45 x 45 inches \$6,000.00 Framed