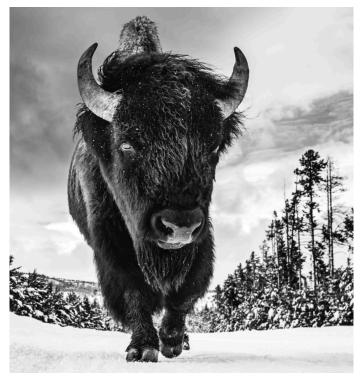

# HILTON CONTEMPORARY GALLERY

David Yarrow American Idol II

Standard (On Display) 39 x 37 inches | Unframed 50 x 48 inches | Framed \$30,600.00

Large (Also Available) 60 x 56 inches | Unframed 75 x 71 inches | Framed \$36,800.00