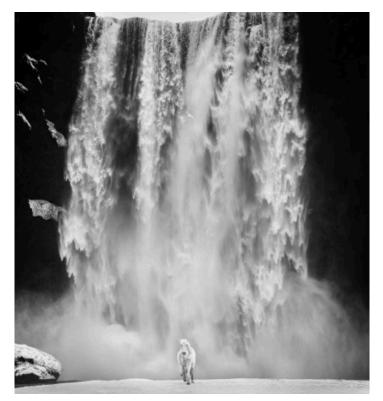

### HILTON CONTEMPORARY GALLERY

David Yarrow *The Dream* 

Standard 55 x 37 inches | Image Size 66 x 48 inches | Framed \$24,400.00

Large 84 x 56 inches | Image Size 99 x 71 inches | Framed \$30,600.00