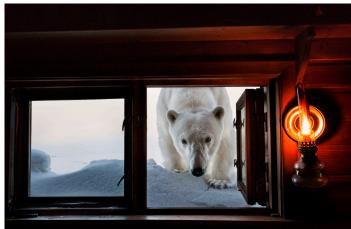

#### HILTON CONTEMPORARY GALLERY

David Yarrow *78 Degrees North (Color)* 

Standard (On Display) 37 x 57 inches | Image Size 52 x 72 inches | Framed \$74,100.00

Large (Also Available) 56 x 87 inches | Image Size 71 x 102 inches | Framed \$82,800.00