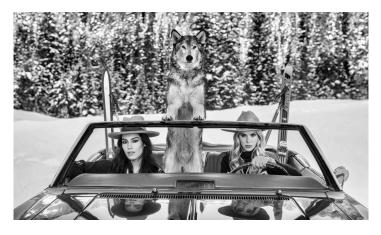

### HILTON CONTEMPORARY GALLERY

David Yarrow *The Dream* 

Standard 55 x 37 inches | Image Size 66 x 48 inches | Framed \$24,400.00

Large 84 x 56 inches | Image Size 99 x 71 inches | Framed \$30,600.00